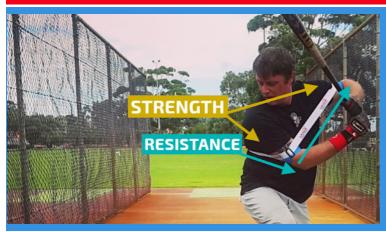

### **POWERED BY EXOPRECISE TECHNOLOGY**

**Globally Patented Exoprecise Resistance Technology** 

First Of A Kind Sport Precise Methodology

The simple exercise of raising your elbows to the side demonstrates the basics principles of Exoprecise resistance; building strength in your shoulders, laterals, and obliques. Releasing from resistance accelerates your elbows, quickly returning to your center of gravity, developing fast-twitch/muscle memory.