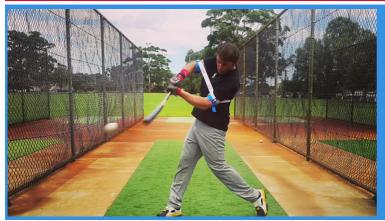

# THE HOTTEST HITTING AID ON THE PLANET!

- Strengthen precise power swing muscles.
- Instantly increases bat speed.
- Coaches flawless power hitting mechanics.
- Nurturing, "power swing muscle memory;" critical for game day success.
- Wear it, and hit as usual during batting practice.

#### **OVERVIEW**

Seamlessly integrate with your batting practice, working with all drills, swings, and methods. Need hitting guidance? Try our free access hitting program, with reliable tips for beginners, and advanced players.
Isolate and improve power hitting mechanics by removing either arm or increasing the resistance, fixing a long swing.

#### WHAT IS LASER BLAST? Laser Blast, is the name for any hitting drill with both arms inside our swing trainer.

Set-up: Both arms inside. Purpose: Improve bat speed, exit velocity, mechanics, build strength in power hitting muscles. Drills: Works with all hitting drills. Swing Types: Works with all swing types, and hitting methods.