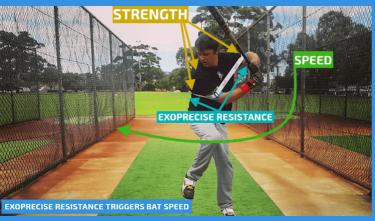

### **POWERED BY EXOPRECISE TECHNOLOGY**

**Globally Patented Exoprecise Resistance Technology** 

First Of A Kind Sport Precise Methodology

The simple exercise of raising your elbows to the side demonstrates the basics principles of Exoprecise resistance; building strength in your shoulders, laterals, and obliques. Releasing from resistance accelerates your elbows, quickly returning to your center of gravity, developing fast-twitch/muscle memory.