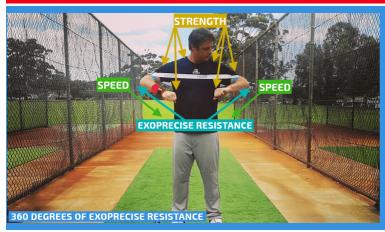

### **POWERED BY EXOPRECISE TECHNOLOGY**

**Globally Patented Exoprecise Resistance Technology** 

First Of A Kind Sport Precise Methodology

The simple exercise of raising your elbows to the side demonstrates the basics principles of Exoprecise resistance; building strength in your shoulders, laterals, and obliques. Releasing from resistance accelerates your elbows, quickly returning to your center of gravity, developing fast-twitch/muscle memory.