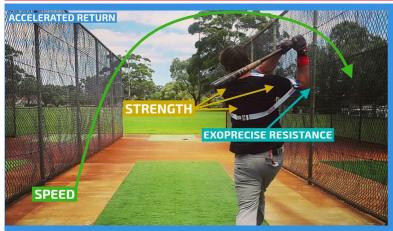

# **ACCELERATED RELAUNCH**

#### **POWER SWING FORCE**

During Laser Blast drills our baseball swing trainer provides a simultaneous push, and pull force; triggering a relaunch of acceleration for power hitting, speed transforms to momentum for extended contact areas. Strengthening power hitting muscles, improving bat speed, hitting mechanics, and nurtures fast twitch muscle fibers.

### **RESISTED MOMENTUM**

# ACCELERATED RETURN