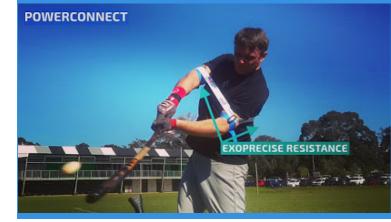

# POWERCONNECT

#### **POWER SWING TRAINER**

Exoprecise resistance re-connects your weaker arms to your strong core, improving batting accuracy, power, as you "stay connected" to your swing, AKA; "hands inside the ball."