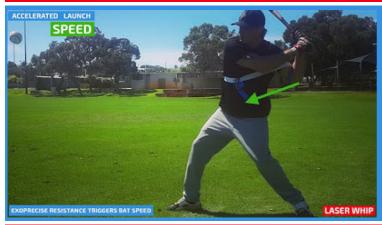

### ACCELERATED LAUNCH

#### BAT SPEED TRAINER

Starting your swing path to the ball, our power swing trainer uses energy from Exoprecise resistance, to trigger acceleration; improving bat speed, contact accuracy, fix a casting swing, and build fast twitch muscle fibers for game day

#### WHAT IS LASER WHIP? Laser Whip, is the name for any drill with your back arm inside our swing trainer.

Set-up: Back arm inside. Purpose: Improve bat speed, and power for contact further away from your body; AKA powerful extension. Drills: Works with all hitting drills. Swing Types: Works with all swing types, and hitting methods.