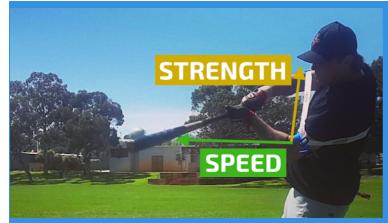

### **POWERED BY EXOPRECISE TECHNOLOGY**

**Globally Patented Exoprecise Resistance Technology** 

First Of A Kind Sport Precise Methodology

The simple exercise of raising your elbows to the side demonstrates the basics principles of Exoprecise resistance; building strength in your shoulders, laterals, and obliques. Releasing from resistance accelerates your elbows, quickly returning to your center of gravity, developing fast-twitch/muscle memory.