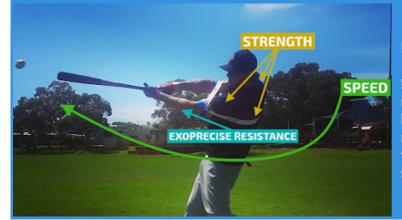

### **POWERED BY EXOPRECISE TECHNOLOGY**

**Globally Patented Exoprecise Resistance Technology** 

First Of A Kind Sport Precise Methodology

The simple exercise of raising your elbows to the side demonstrates the basics principles of Exoprecise resistance; building strength in your shoulders, laterals, and obliques. Releasing from resistance accelerates your elbows, quickly returning to your center of gravity, developing fast-twitch/muscle memory.

### **RESISTED MOMENTUM**

# ACCELERATED RETURN

#### **POWER-V SWING TRAINER**

Staying through the ball, bat speed changes to momentum; critical for power, and extension. Our baseball power swing trainer gives Exoprecise resistance, improving strength in hitting muscles; triggering another boost of bat speed to finish your swing.